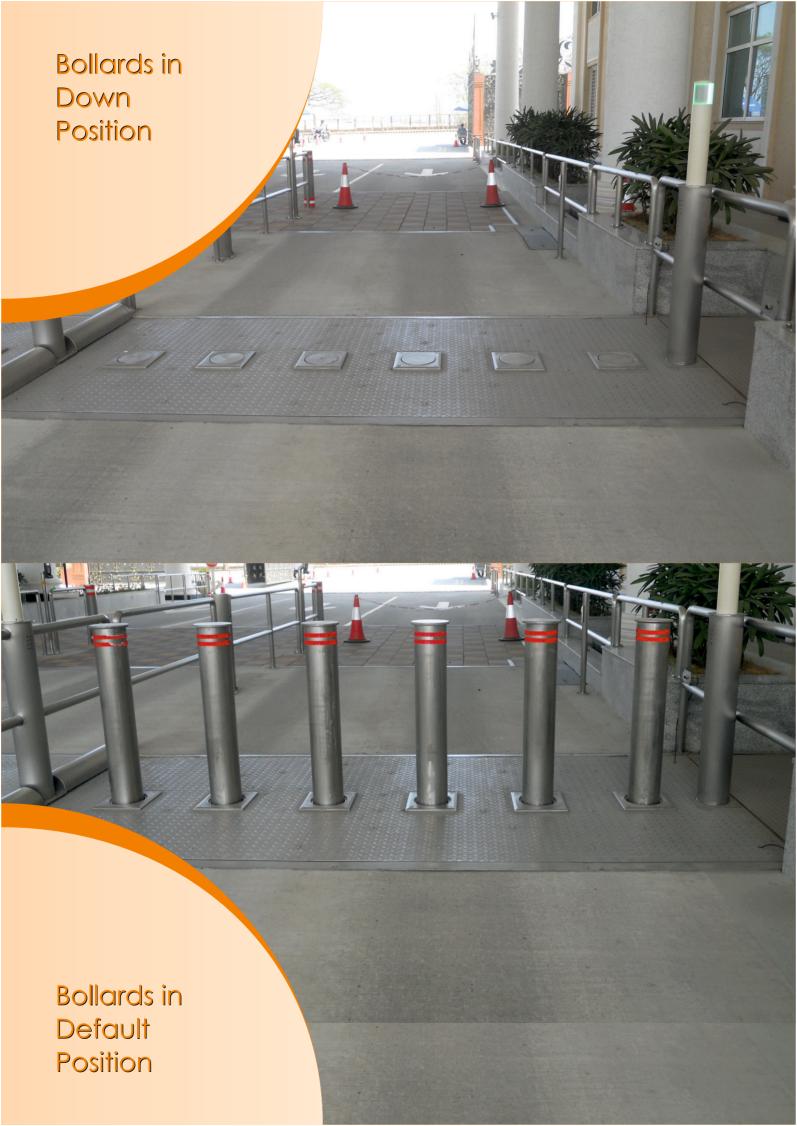

# **Bollards with manual override**

#### **Protection:**

- □ It is designed for 4 layer protection.
- Popup Bollard made of special seamles tube of 150mm diameter & 12mm thickness onwards (as per the requirement) with a height of 2300 mm with inter connected stifners at bottom. Only 40% of pop up bollards, 915mm is comming up from the road level. Balance 60% is at down to withstand impact.
- ☐ Inner Casing made of ISMB 150 designed to withstand high Impact.
- Outer Casing & Main Frame made of ISMB & Special Steel Structures.
- □ Civil Structure in which the system accomodated.

## Impact Withstanding Capacity

- □ 2 Wheeler Bollards with 2 numbers pop bollards can with stand an impact load of 5000 kg vehicle travelling at speed of 80 KM.
- Car Bollards with 5 numbers pop up bollards can withstand an impact load of 20000 Kg vehicle travelling at speed of 80 KM or it can be custom made.
- Heavy Duty Bollards with 6 numbers or more pop up bollards depending on the with of the road & load capcity, it can be designed to with stand an impact load of 150000 Kg vehicle travelling at speed 100 KM or it can be custom made.
- □ It can even stop an ARMOURED Military Vehicle with tracks or BULLDOZER.