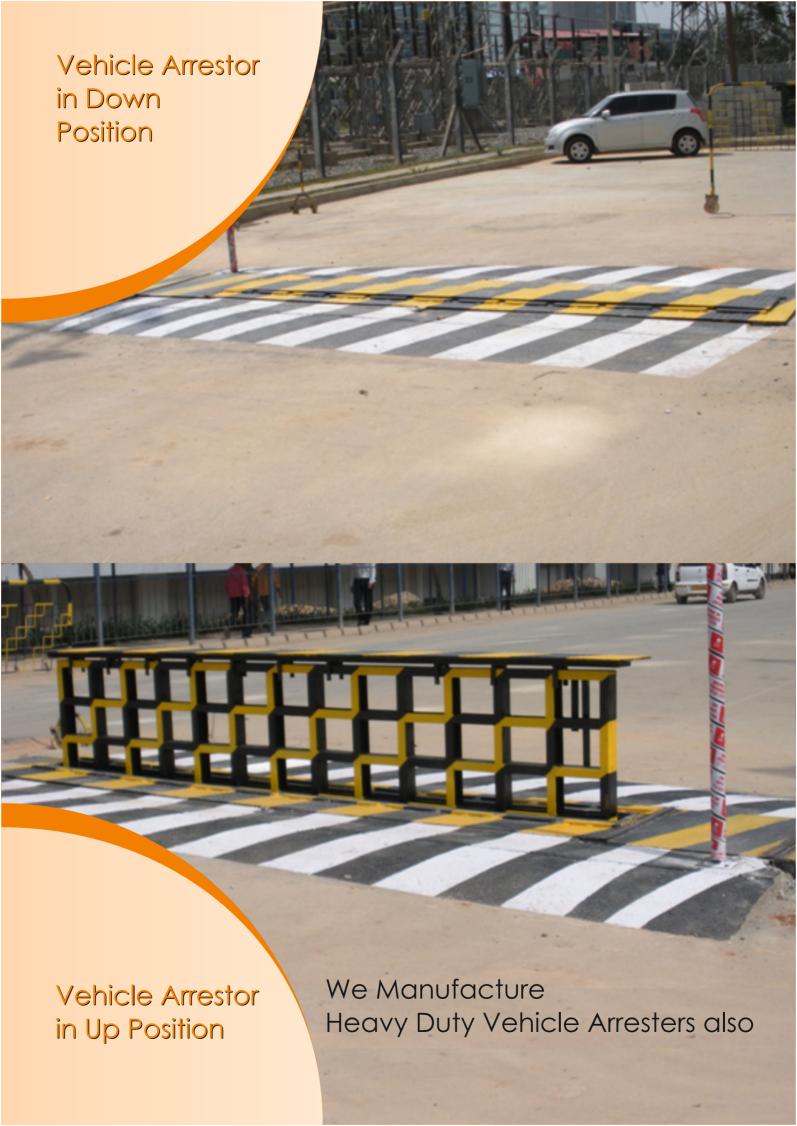

## Impact Withstanding Capacity

- □ 2 Wheeler Bollards with 2 numbers pop bollards can with stand an impact load of 5000 kg vehicle travelling at speed of 80 KM.
- Car Bollards with 5 numbers pop up bollards can withstand an impact load of 20000 Kg vehicle travelling at speed of 80 KM or it can be custom made.
- Heavy Duty Bollards with 6 numbers or more pop up bollards depending on the with of the road & load capcity, it can be designed to with stand an impact load of 150000 Kg vehicle travelling at speed 100 KM or it can be custom made.
- □ It can even stop an ARMOURED Military Vehicle with tracks or BULLDOZER.